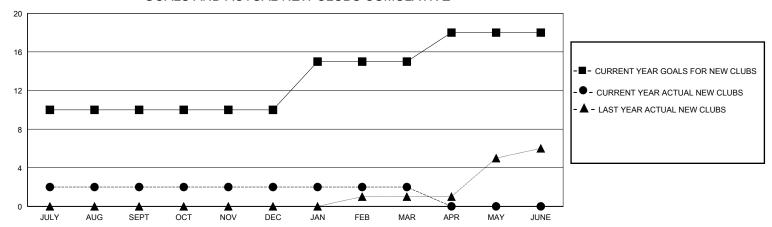

## District 324 M

Results as of: 3/31/2024

| GMT:                  |               | GMT CA    |               |                       |                       |                         |                                                    |  |  |
|-----------------------|---------------|-----------|---------------|-----------------------|-----------------------|-------------------------|----------------------------------------------------|--|--|
| Clubs                 |               |           |               | Members               |                       |                         |                                                    |  |  |
| RESULTS FOR 2023-2024 |               |           |               | RESULTS FOR 2023-2024 |                       |                         |                                                    |  |  |
| QUARTER               | NEW CLUB GOAL | NEW CLUBS | DROPPED CLUBS | QUARTER MEMBI         | ER GROWTH NET<br>GOAL | MEMBER GROWTH<br>ACTUAL | DROPPED<br>MEMBERS ACTUAL<br>(including transfers) |  |  |
| JULY/AUG/SEPT         | 10            | 2         | 13            | JULY/AUG/SEPT         | 85                    | 287                     | 376                                                |  |  |
| OCT/NOV/DEC           | 0             | 0         | 13            | OCT/NOV/DEC           | 120                   | 94                      | 609                                                |  |  |
| JAN/FEB/MAR           | 5             | 0         | 3             | JAN/FEB/MAR           | 25                    | 156                     | 144                                                |  |  |
| APR/MAY/JUNE          | 3             | 0         | 0             | APR/MAY/JUNE          | 10                    | 0                       | 0                                                  |  |  |

## GOALS AND ACTUAL NEW CLUBS CUMULATIVE