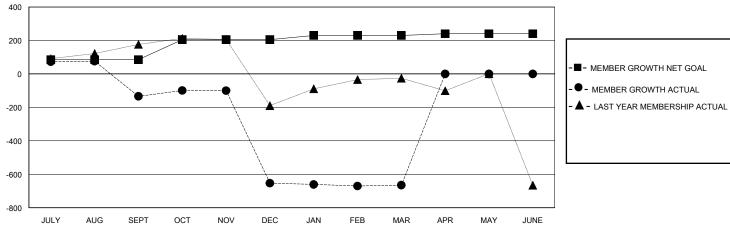

## District 324 M

Results as of: 3/31/2024

| GMT:                  |               | GMT CA    |               |                       |                       |                         |                                                    |  |  |
|-----------------------|---------------|-----------|---------------|-----------------------|-----------------------|-------------------------|----------------------------------------------------|--|--|
| Clubs                 |               |           |               | Members               |                       |                         |                                                    |  |  |
| RESULTS FOR 2023-2024 |               |           |               | RESULTS FOR 2023-2024 |                       |                         |                                                    |  |  |
| QUARTER               | NEW CLUB GOAL | NEW CLUBS | DROPPED CLUBS | QUARTER MEMBI         | ER GROWTH NET<br>GOAL | MEMBER GROWTH<br>ACTUAL | DROPPED<br>MEMBERS ACTUAL<br>(including transfers) |  |  |
| JULY/AUG/SEPT         | 10            | 2         | 13            | JULY/AUG/SEPT         | 85                    | 287                     | 376                                                |  |  |
| OCT/NOV/DEC           | 0             | 0         | 13            | OCT/NOV/DEC           | 120                   | 94                      | 609                                                |  |  |
| JAN/FEB/MAR           | 5             | 0         | 3             | JAN/FEB/MAR           | 25                    | 156                     | 144                                                |  |  |
| APR/MAY/JUNE          | 3             | 0         | 0             | APR/MAY/JUNE          | 10                    | 0                       | 0                                                  |  |  |

## GOALS AND ACTUAL MEMBERS CUMULATIVE

| DROPPED CLUBS: 29            |       | 92 CLUBS OF 197 ADDED 1 OR MORE<br>NEW MEMBERS | GENDER DISTRIBUTION  MALE 3,857 (75.78%) |                |       |
|------------------------------|-------|------------------------------------------------|------------------------------------------|----------------|-------|
|                              |       | 1                                              | FEMALE                                   | 1,232 (24.20%) |       |
| DROPPED MEMBERS              |       |                                                | · <b>=</b>                               | , - ( ,        |       |
| DECEASED                     | 14    | OLIOK LIEDE EOD OLIMILIA ATIVE                 | TOTAL FAMILY UNIT MEMBERS                |                | 1,338 |
| CLUB CANCELLED 661 OTHER 454 |       | CLICK HERE FOR CUMULATIVE MEMBERSHIP DATA      | FAMILY MEMBERS PAYING HALF               |                |       |
|                              |       |                                                |                                          |                | 745   |
| TOTAL                        | 1,129 |                                                | DOLO                                     |                |       |